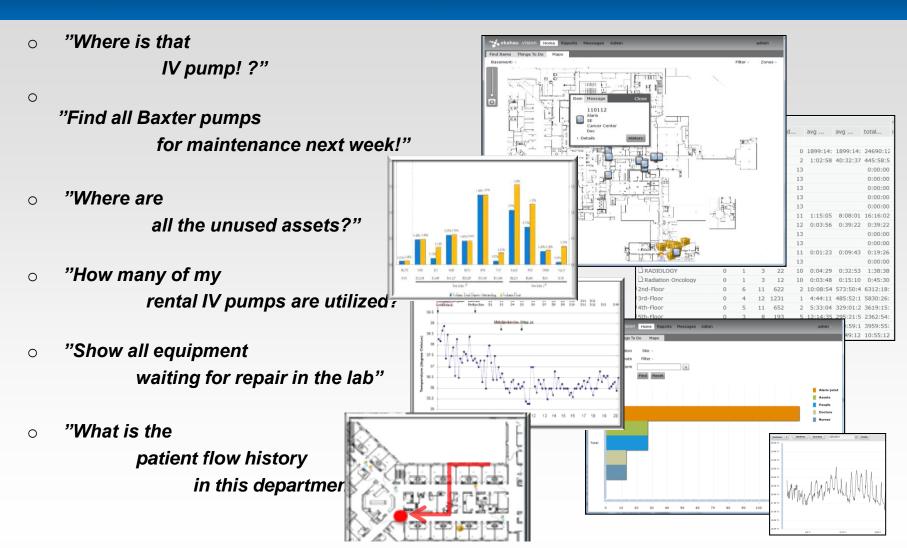

## RTLS Benefits: See it on the MAP!

- 1) Find Assets
- 2) See Patient FLOW
- 3) See Staff WORK-FLOW

Copyright © 2012 Ekahau, Inc. All Rights Reserved

## **RTLS Benefits: Get a REPORT on it!**