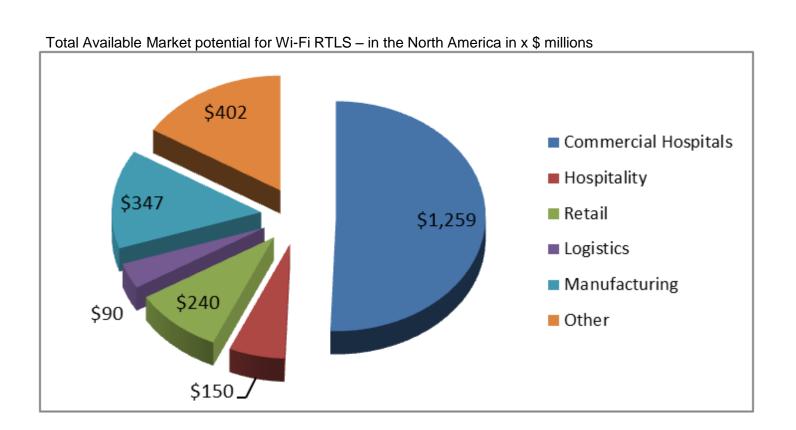

mapping and site survey tool – ESS

2002

Launched **World's 1st** Wi-Fi based commercial location engine – EPE; Relocated Ekahau HQ to USA

2000

Ekahau founded in June – solution based on positioning algorithms for wireless networks

Ekahau's technology is based on a solid scientific innovation and over 10 years of top research in the field of Wi-Fi RF mapping, tracking and analysis.



### Wi-Fi: One Ubiquitous Wireless Infrastructure

Standard Wi-Fi infrastructure is today already in use at 90% of the enterprise customers, enabling <u>Data</u> and <u>Voice</u> AND <u>LOCATION</u> services.



Ekahau enables real-time location services over the existing Wi-Fi network, just by adding software and tags: fast and easy!

### **Ekahau RTLS Today**











# **RTLS - Industry Segments**





### What Customers Need from RTLS

Changing landscape for RTLS technology requirements:





- 1) Department Level Accuracy OK
- 2) +/- 1 room accuracy OK

- 1) 100% Room accuracy required
- 2) Bed level accuracy required



## **Ekahau Location Beacon = bed-level accuracy**







## 3-Step Deployment of Ekahau Wi-Fi RTLS





## RTLS Benefits: See it on the MAP!

- 1) Find Assets
- 2) See Patient FLOW
- 3) See Staff WORK-FLOW





Copyright © 2012 Ekahau, Inc. All Rights Reserved



## **RTLS Benefits: Get a REPORT on it!**





## **Visibility is the KEY to Improved EFFICIENCY**



#### **Patients**



**Staff** 



**Assets** 





## **Hospital ROI from Real-Time Visibility:**



## **IMPROVED:**

- 1) ASSET UTILIZATION
- 2) PROCESS FLOW
- 3) SAFETY

ROI on average: 1.8x ROI in 12