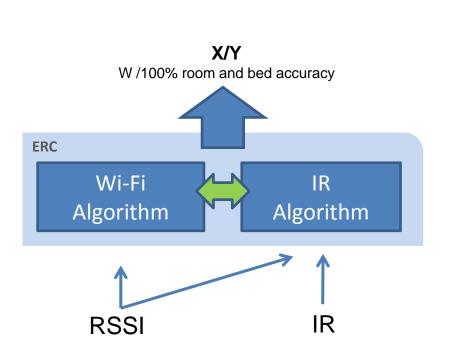

### What Customers Need from RTLS

Changing landscape for RTLS technology requirements:

- 1) Department Level Accuracy OK
- 2) +/- 1 room accuracy OK

- 1) 100% Room accuracy required
- 2) Bed level accuracy required

## **Ekahau Location Beacon = bed-level accuracy**