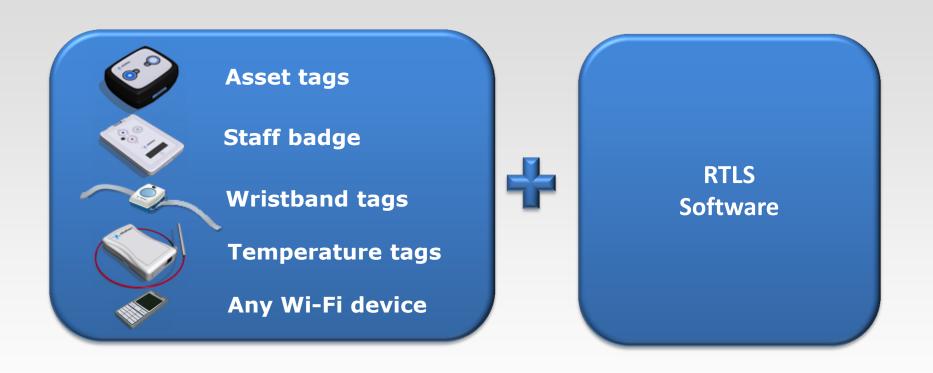

## Ekahau, Inc.

WPI Campus Workshop 2012

RF Localization for the Next Generation Wireless Devices

**May 2012** 



### **Ekahau - Overview**



- Founded in 2000 as a spin-off from Helsinki University
- U.S. Delaware Comapany, HQ in Reston, VA, USA
- Customers in over 40 countries, with over 300 hospital clients
- Pioneer in indoor location (RTLS) and Wi-Fi site survey markets with 12 patents



### **About RTLS**



RFID & Barcode = Asset / People ID



RTLS = Asset / People <u>ID</u> + <u>Location</u>



# **RTLS Components**



**Any Wi-Fi Network** 



#### **Ekahau Innovation Milestones**



2009

**World's 1st** Infrared-based Location Beacon to support Wi-Fi RTLS micro-zone accuracy

2008

Launched full family of new RTLS tags (industrial, temp and exi certified included)

2007

Lauched **World's 1st** Wi-Fi pager Ekahau T301BD badge

2006

Launched second-generation probabilistic location algorithm in EPE v 4.0

2004

Launched World's 1st Wi-Fi tag, Ekahau T101

2003

Launched **World's 1st** Wi-Fi coverage mapping and site survey tool – ESS

2002

Launched **World's 1st** Wi-Fi based commercial location engine – EPE; Relocated Ekahau HQ to USA

2000

Ekahau founded in June – solution based on positioning algorithms for wireless networks

Ekahau's technology is based on a solid scientific innovation and ov