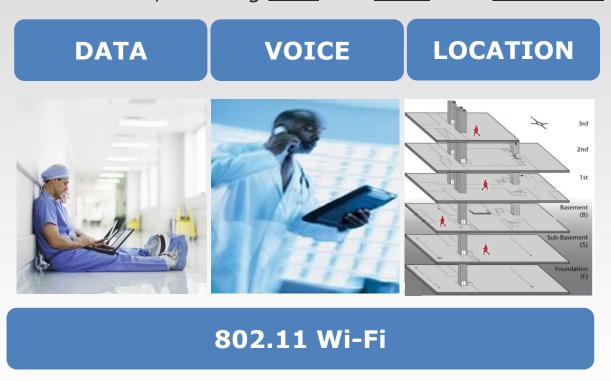

### Wi-Fi: One Ubiquitous Wireless Infrastructure

Standard Wi-Fi infrastructure is today already in use at 90% of the enterprise customers, enabling <u>Data</u> and <u>Voice</u> AND <u>LOCATION</u> services.