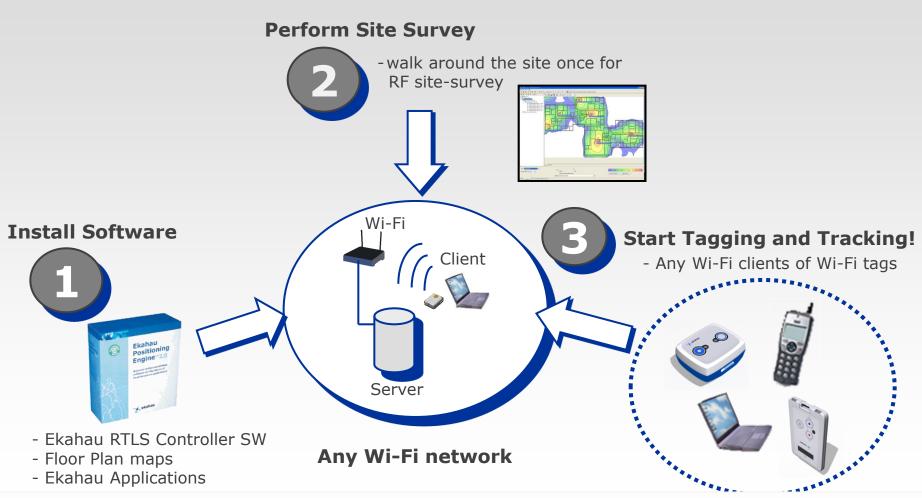

ch in the field of Wi-Fi RF mapping, tracking and analysis.



### Wi-Fi: One Ubiquitous Wireless Infrastructure

Standard Wi-Fi infrastructure is today already in use at 90% of the enterprise customers, enabling <u>Data</u> and <u>Voice</u> AND <u>LOCATION</u> services.



Ekahau enables real-time location services over the existing Wi-Fi network, just by adding software and tags: fast and easy!

### **Ekahau RTLS Today**











# **RTLS - Industry Segments**





### What Customers Need from RTLS

Changing landscape for RTLS technology requirements:





- 1) Department Level Accuracy OK
- 2) +/- 1 room accuracy OK

- 1) 100% Room accuracy required
- 2) Bed level accuracy required



## **Ekahau Location Beacon = bed-level accuracy**







## 3-Step Deployment of Ekahau Wi-Fi RTLS





## RTLS Benefits: See it on the MAP!

- 1) Find Assets
- 2) See Patient FLOW
- 3) See Staff WORK-FLOW





Copyright © 2012 Ekahau, Inc. All Rights Reserved



## **RTLS Benefits: Get a REPORT on it!**





## **Visibility is the KEY to Improved EFFICIENCY**



#### **Patients**



**Staff** 



**Assets** 





## **Hospital ROI from Real-Time Visibility:**



## **IMPROVED:**

- 1) ASSET UTILIZATION
- 2) PROCESS FLOW
- 3) SAFETY

ROI on average: 1.8x ROI in 12 months



#### **EKAHAU ADVANTAGE: OPEN-EASY-ACCURATE**





## **Thank You!**

#### **USA**

#### **East Coast**

1851 Alexander Bell Drive Suite 105 Reston, VA 20191 Tel: 1-866-4EKAHAU Fax: 1-703-860-2028

sales-americas@ekahau.com

#### **EUROPE**

Hiilikatu 3 00180 Helsinki, Finland Tel: +358-20-743 5910 Fax: +358-20-743 59