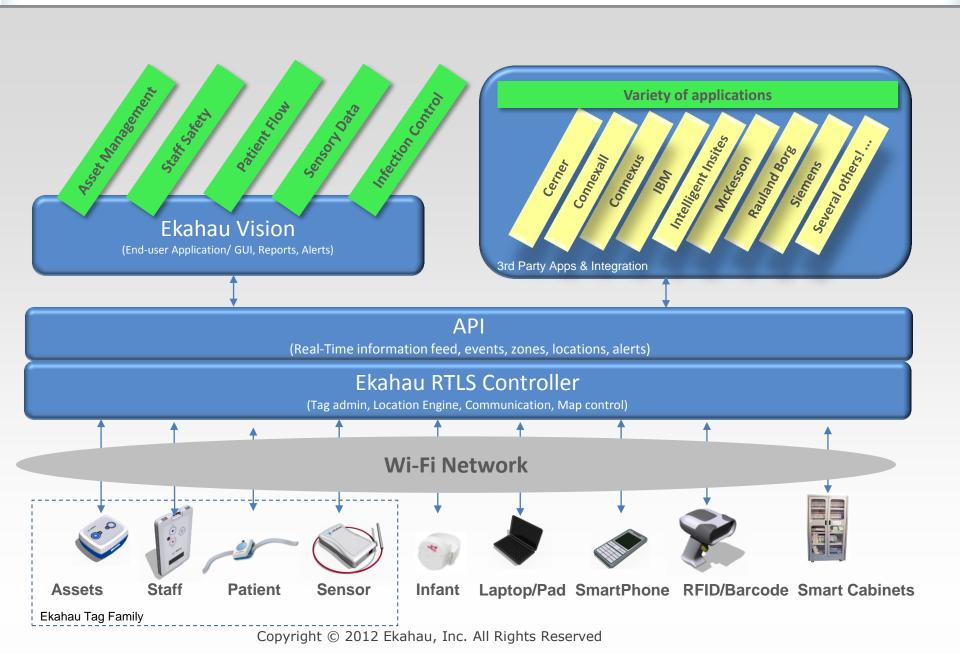

# **RTLS Components**

**Any Wi-Fi Network** 

Ekahau enables real-time location services over the existing Wi-Fi network, just by adding software and tags: fast and easy!

### **Ekahau RTLS Today**