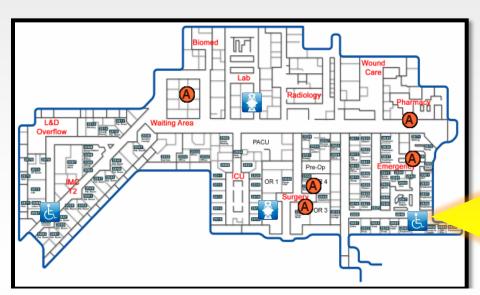

## RTLS Benefits: See it on the MAP!

- 1) Find Assets
- 2) See Patient FLOW
- 3) See Staff WORK-FLOW

Copyright © 2012 Ekahau, Inc. All Rights Reserved