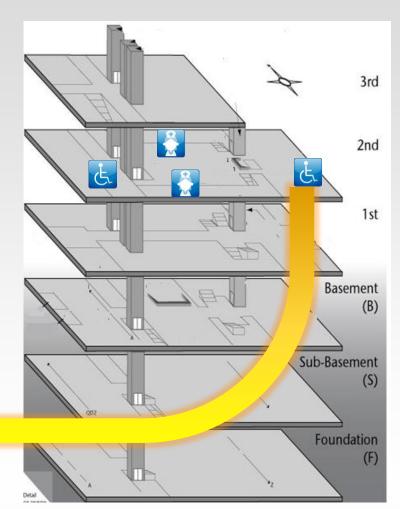

## RTLS Benefits: See it on the MAP!

- 1) Find Assets
- 2) See Patient FLOW
- 3) See Staff WORK-FLOW

Copyright © 2012 Ekahau, Inc. All Rights Reserved