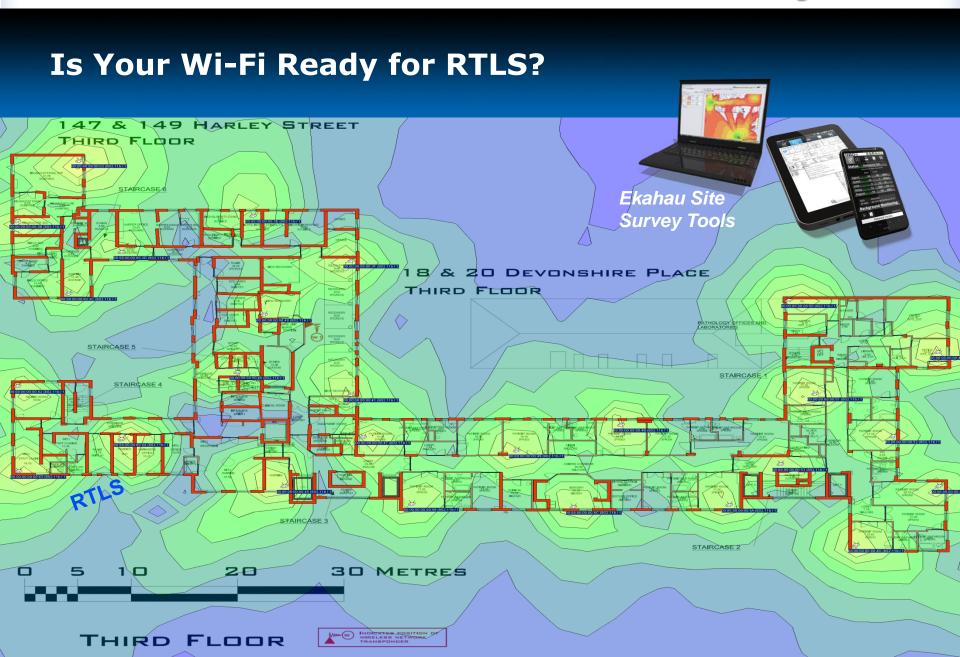

nched **World's 1st** Wi-Fi coverage mapping and site survey tool – ESS

2002

Launched **World's 1st** Wi-Fi based commercial location engine – EPE; Relocated Ekahau HQ to USA

2000

Ekahau founded in June – solution based on positioning algorithms for wireless networks

Ekahau's technology is based on a solid scientific innovation and over 10 years of top research in the field of Wi-Fi RF mapping, tracking and analysis.



### Wi-Fi: One Ubiquitous Wireless Infrastructure

Standard Wi-Fi infrastructure is today already in use at 90% of the enterprise customers, enabling <u>Data</u> and <u>Voice</u> AND <u>LOCATION</u> services.



Ekahau enables real-time location services over the existing Wi-Fi network, just by adding software and tags: fast and easy!

### **Ekahau RTLS Today**











# **RTLS - Industry Segments**





### What Customers Need from RTLS

Changing landscape for RTLS technology requirements:





- 1) Department Level Accuracy OK
- 2) +/- 1 room accuracy OK

- 1) 100% Room accuracy required
- 2) Bed level accuracy required



## **Ekahau Location Beacon = bed-level accuracy**







## 3-Step Deployment of Ekahau Wi-Fi RTLS





## RTLS Benefits: See it on the MAP!

- 1) Find Assets
- 2) See Patient FLOW
- 3) See Staff WORK-FLOW





Copyright © 2012 Ekahau, Inc. All Rights Reserved



## **RTLS Benefits: Get a REPORT on it!**





## **Visibility is the KEY to Improved EFFICIENCY**



#### **Patients**



**Staff** 



**Assets** 





## **Hospital ROI from Real-Time Visibility:**



## **IMPROVED:**

- 1) ASSET UTILIZATION
- 2) PROCESS FLOW
- 3) SA